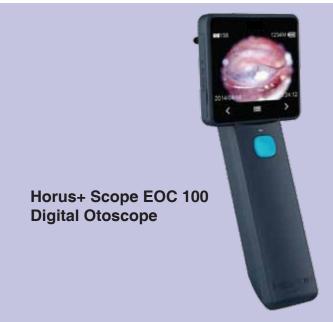

## Specification

| Model                 | Horus+ Scope - EOC 100 Digital Otoscope                  |
|-----------------------|----------------------------------------------------------|
| Focus Range           | 25~ 100 mm                                               |
| Dimension             | 180 mm* 70 mm* 70 mm                                     |
| Weight                | 200 ± 10 Grams                                           |
| Optical Source        | Natural White LED                                        |
| Image Size            | 1440*1080 pixels                                         |
| Display               | TFT-LCD                                                  |
| Interface             | Mini USB and AV output                                   |
| Image Format          | JPEG (Photograph) and H.264 (Video)                      |
| Dynamic Video Output  | Composite AV out or USB live video enable                |
| File Storage          | 8G SD card, Supports 2GB to 32GB by FAT32 Format         |
| Power Supply          | Rechargeable Lithium Battery                             |
| Power Adapter Source  | Input: 100~240 VAC, 50/60Hz, 0.3A<br>Output: 5V DC, 1.2A |
| Charger Station Input | 5V DC, 1.2 A                                             |
| Charging Time         | 5 Hours                                                  |
| Operating Time        | 3 Hours at 2.5 watt condition                            |