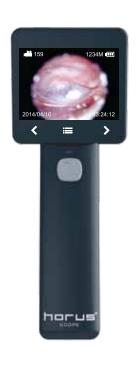

## Digital Otoscope Modern, Compact Design

Full HD Digital Image

Full HD Digital Image and great color performance for tympanic membrane and entire auditory canal viewing.

UVC Mode (Dual-Screen)

Horus Otoscope supports UVC mode in dual screens with external USB cable allowing a connection to a PC or laptop.

Functional Video Mode

Video capture function enables interaction between patients and physicians.

Self-Contained & Portable

The Horus Scope is a self-contained, portable option designed with ease of use in mind.