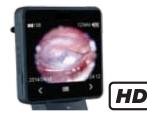

## Digital Otoscope Modern, Compact Design

Full HD Digital Image

Full HD Digital Image and great color performance for tympanic membrane and entire auditory canal viewing.

UVC Mode (Dual-Screen)

Horus Otoscope supports UVC mode in dual screens with external USB cable allowing a connection to a PC or laptop.